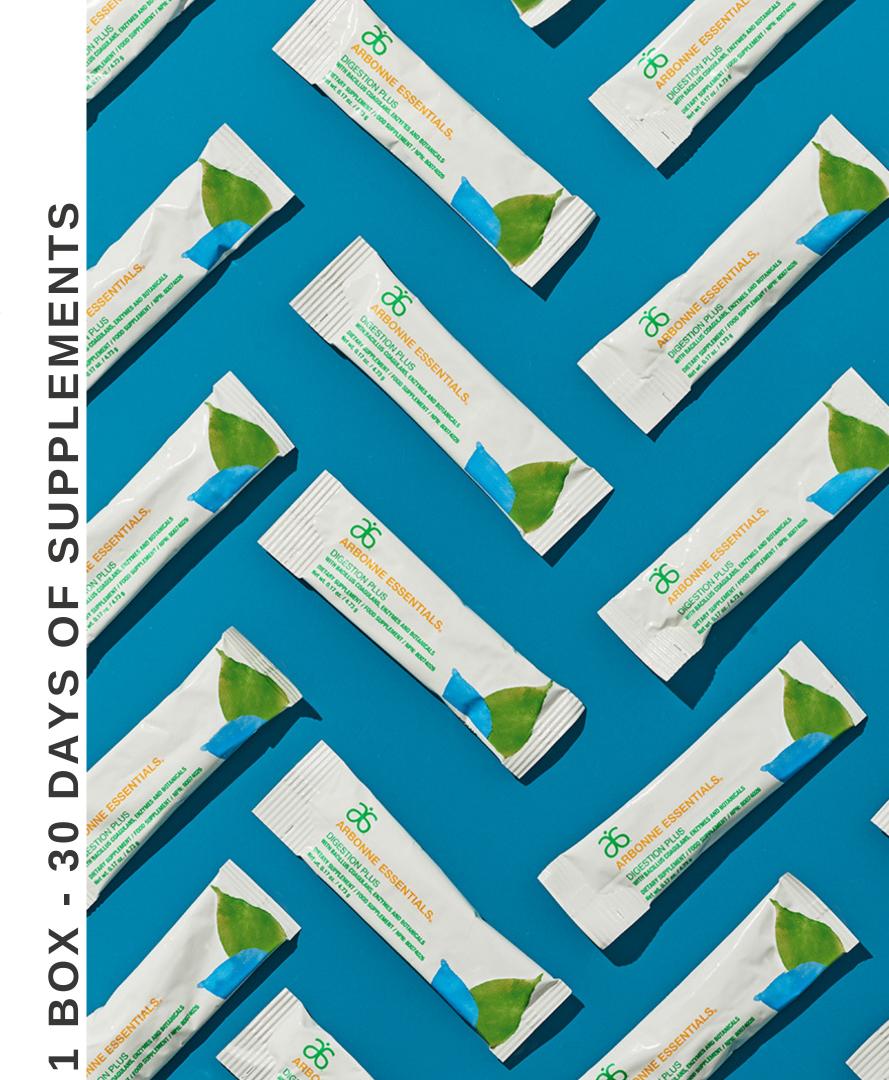

# digestion plus

• prebiotics, probiotics, and enzymes

 supports the absorption of nutrients from food, supports healthy digestion, minimizes gas and bloating

 promotes good bacteria which is essential for your health and microbiome