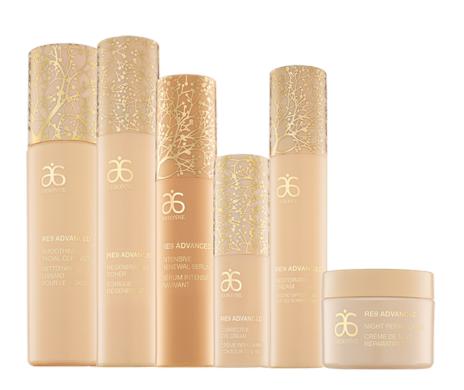

### RE9 Advanced. Regimen

# step 1: cleanse

### **Example 26 RE9 ADVANCED. SMOOTHING FACIAL CLEANSER**

- Rich pearlescent cream formula gently washes away makeup and everyday impurities, leaving skin feeling soft, smooth and nourished
- Moisturizing formula with gentle, plant-derived cleansers purify skin without stripping it of essential hydration

### RE9 ADVANCED, REGENERATING TONER

- Non-drying, alcohol-free, gentle mist toner refreshes skin and prepares it for the next step in the skincare regimen
- Supports cleansing by removing excess oils and dead skin cells
- Supports skin tone by minimizing the appearance of pore size and refining texture through cleansing

# step 3: protect

# RE9 ADVANCED. RESTORATIVE CREAMS: BROAD SPECTRUM SPF 15 REGULAR, OR BROAD SPECTRUM SPF 20 EXTRA MOISTURE

 Multipurpose formulas provide critical moisture to the skin to hydrate, smooth and firm skin's appearance while helping reduce the appearance of fine lines and wrinkles

### RE9 ADVANCED. NIGHT REPAIR CREAM

- Ultra-hydrating cream works overnight to deliver soft, supple skin by replenishing moisture and providing essential nourishment while you sleep
- Helps reduce the appearance of fine lines and deep wrinkles through moisturization, helping you to maximize skin's natural reparative cycle and wake to more glowing, youthful-looking skin