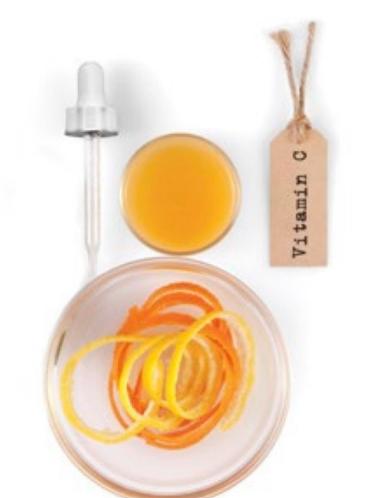

### GOLD STANDARD INGREDIENTS

- best botanical and scientific ingredients
- significant, visible results
- proven to be powerful at promoting healthy aging
- sustainable orange stem cells, stabilized vitamin C, brown algae extract, sea buckthorn ceramide & powerful peptides