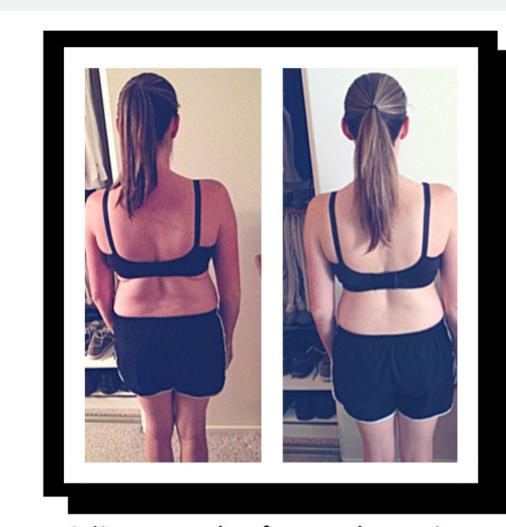

# 

2 months
-19lbs
7" at waist

# Restantist

1 month -10lbs

6 months -30lbs.

Great for muscle building or letting the muscles show!

2 months -30lbs

CLEAN EATING

1 month
-90s

What she could not lose with

CrossFit, she lost

with the detox!

Day 1 — Day 24 — Day 49

### YOU CAN DO THIS! 30 Days to Healthy Living

# Reserved to

-5" at waist

6 months -54lbs +7" off waist

1 month results after second detox

1 month -15lbs

1 month

-19lbs

THIS IS CLEAN EATING

\*\*\*\*

60lbs lost 9 months later

Husband and wife Detox Team

COUPLES THAT GET HEALTHY TOGETHER...

Results