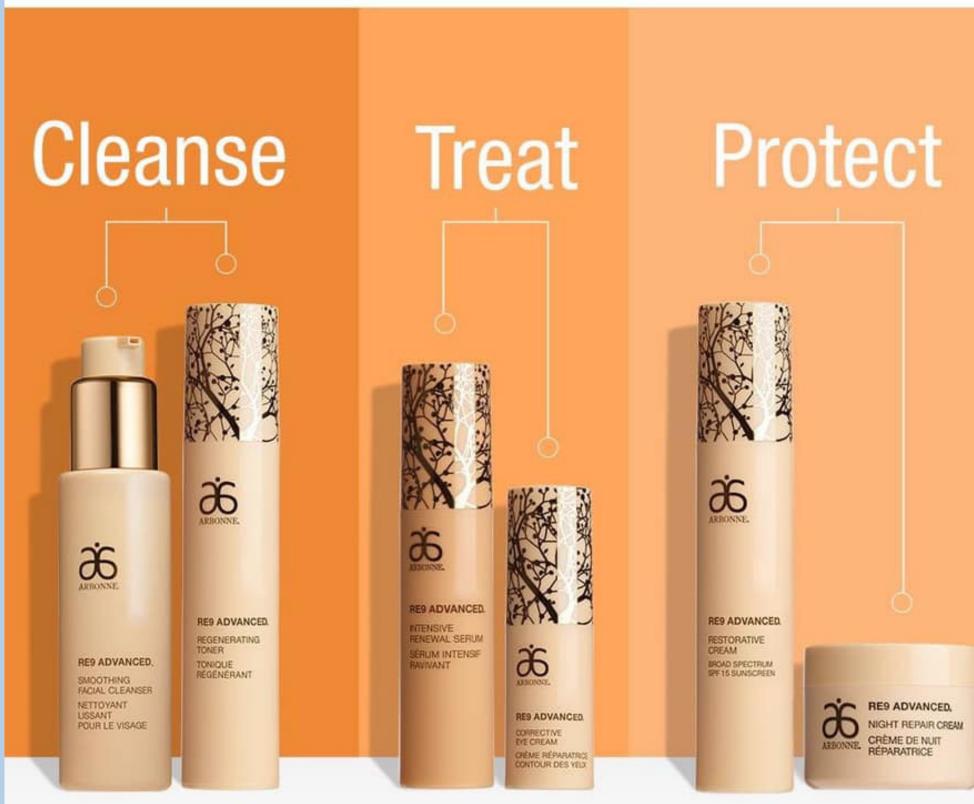

### RE9 Advanced. Regimen

# step 1: cleanse

### **Example 26 RE9 ADVANCED. SMOOTHING FACIAL CLEANSER**

- Rich pearlescent cream formula gently washes away makeup and everyday impurities, leaving skin feeling soft, smooth and nourished
- Moisturizing formula with gentle, plant-derived cleansers purify skin without stripping it of essential hydration

### RE9 ADVANCED, REGENERATING TONER

- Non-drying, alcohol-free, gentle mist toner refreshes skin and prepares it for the next step in the skincare regimen
- Supports cleansing by removing excess oils and dead skin cells
- Supports skin tone by minimizing the appearance of pore size and refining texture through cleansing

### **EXAMPLE 2018 RE9 ADVANCED. INTENSIVE RENEWAL SERUN**

INTENSIVE RENEWAL SERI  Antioxidants, essential botanicals and peptides work synergistically with the formula to protect the skin's surface from future signs of aging and restore youthful-looking glow

### **EXECUTIVE EXECUTIVE EXECU**

- Reduces the appearance of key signs of aging seen on the fragile skin around the eye, including puffiness, fine lines, deep wrinkles and dark circles
- Moisturizes the sensitive skin around the eyes
- Results appear quickly and continue to improve with consistent, twice-daily use

# step 3: protect

# RE9 ADVANCED. RESTORATIVE CREAMS: BROAD SPECTRUM SPF 15 REGULAR, OR BROAD SPECTRUM SPF 20 EXTRA MOISTURE

 Multipurpose formulas provide critical moisture to the skin to hydrate, smooth and firm skin's appearance while helping reduce the appearance of fine lines and wrinkles

### RE9 ADVANCED. NIGHT REPAIR CREAM

- Ultra-hydrating cream works overnight to deliver soft, supple skin by replenishing moisture and providing essential nourishment while you sleep
- Helps reduce the appearance of fine lines and deep wrinkles through moisturization, helping you to maximize skin's natural reparative cycle and wake to more glowing, youthful-looking skin