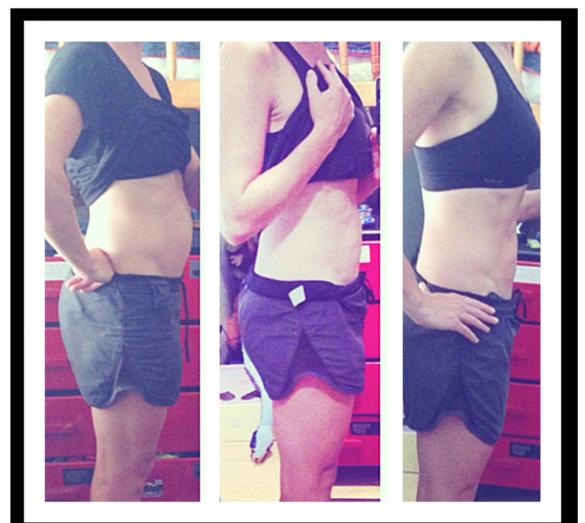

# Restantist

1 month -10lbs

6 months -30lbs.

Great for muscle building or letting the muscles show!

2 months -30lbs

CLEAN EATING

1 month
-90s

What she could not lose with