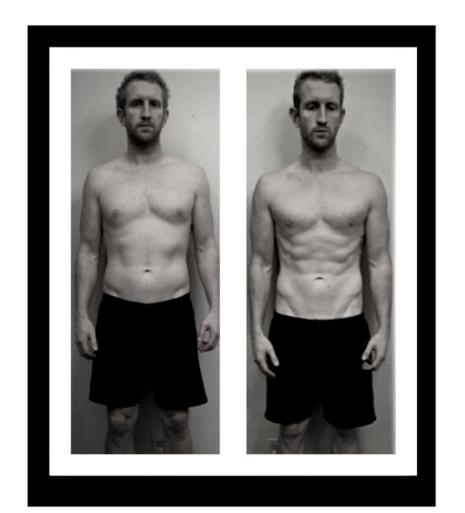

# Restantist

1 month -10lbs

6 months -30lbs.

Great for muscle building or letting the muscles show!

2 months -30lbs

CLEAN EATING

1 month
-90s

What she could not lose with

CrossFit, she lost

with the detox!

Day 1 — Day 24 — Day 49