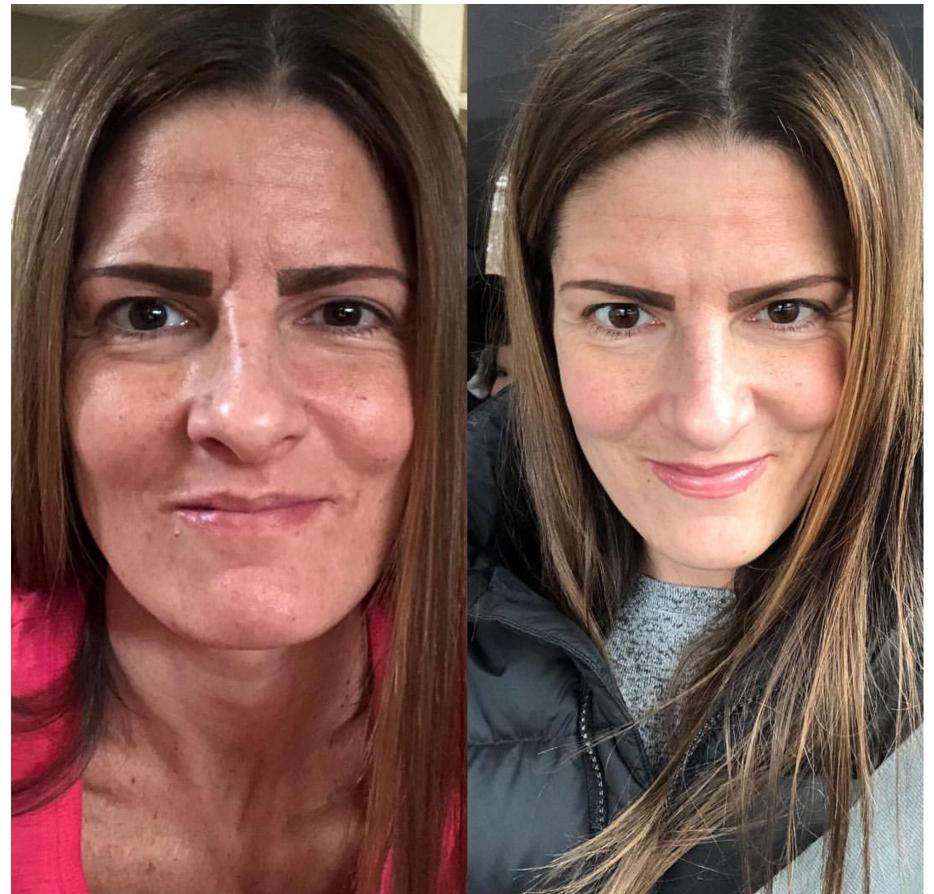

## HEALTHY-LOOKING SKIN starts from within

& ARBONNE.

# SKINGARE ADVANTAGE

# ARBONNE NUTRITION SUPPORTS HEALTHY-LOOKING SKIN

### **Healthy Aging Checklist:**

- √ Radiance
- √ Firmness
- √ Hydration
- √ Dark Spots (reduction)
- Smoothness & Texture
- √ Overall skin appearance

### GOLD STANDARD INGREDIENTS

- best botanical and scientific ingredients
- significant, visible results
- proven to be powerful at promoting healthy aging
- sustainable orange stem cells, stabilized vitamin C, brown algae extract, sea buckthorn ceramide & powerful peptides

### turn back the clock

1-2 MINUTES
2X / DAY