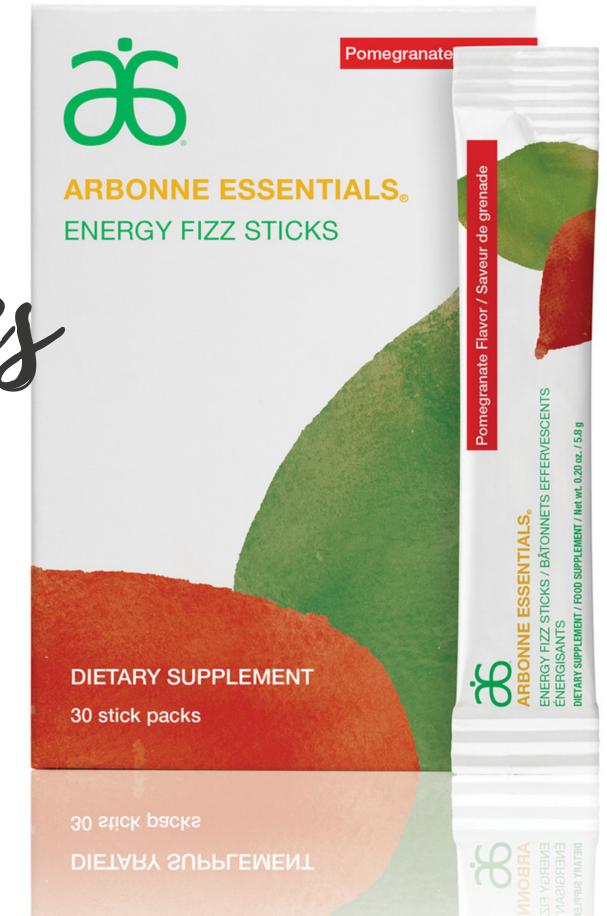

# I BAG Cost Cost • 12 grams soluble and insoluble fiber

- feel full longer
- sponge for waste material

energy fizz sticks

• Chromium supports blood sugar levels

- Vitamin B
- Supports energy
- Low calorie
- Mental clarity/fog-free
- Helps promote endurance when you start to feel tired