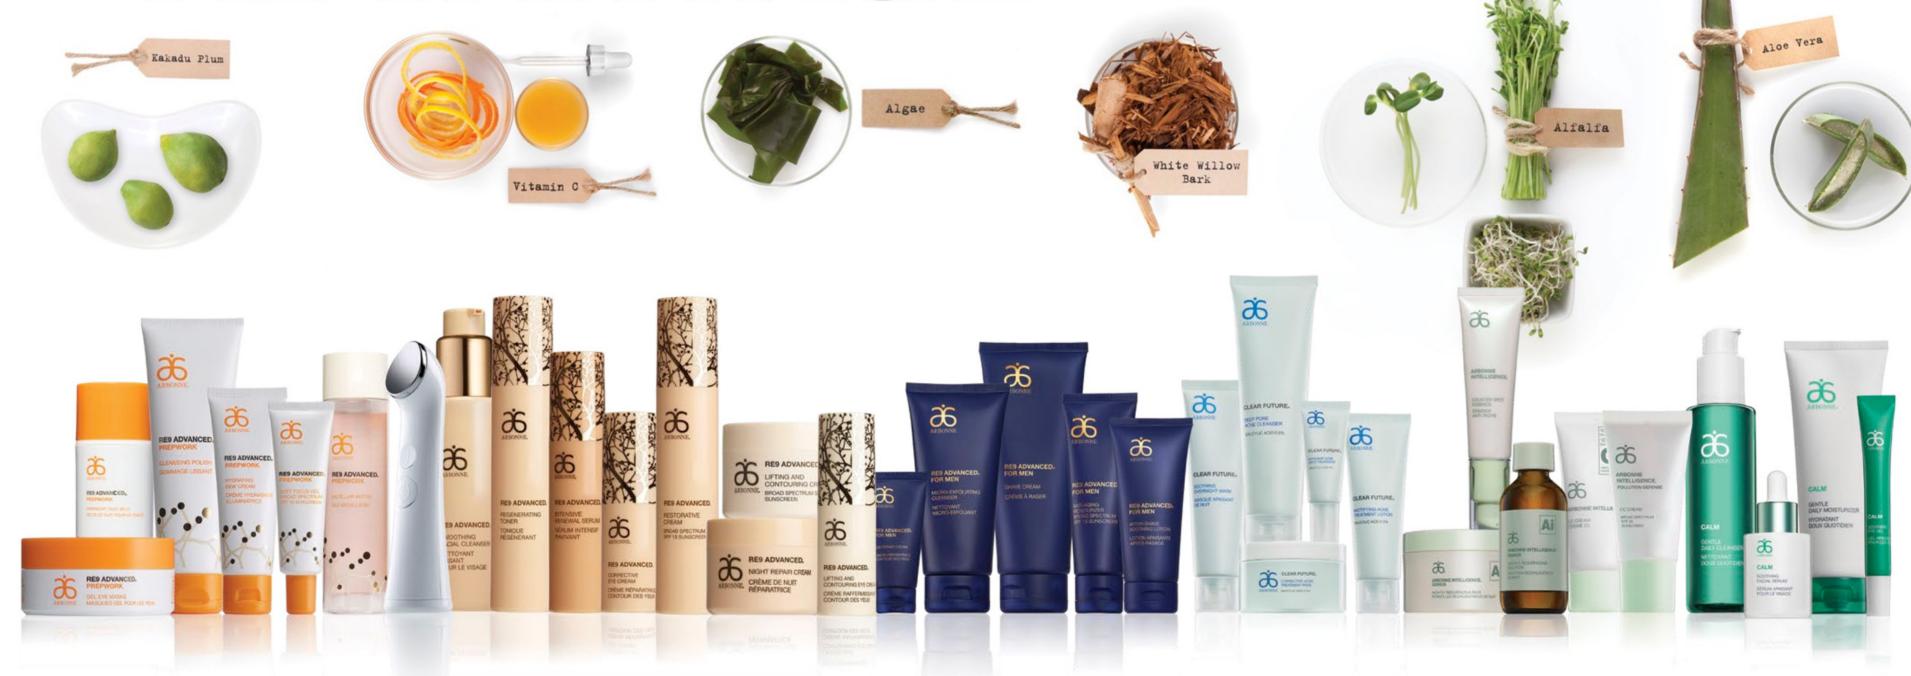

# ARBONNE SKINCARE AND NUTRITION

## **PRODUCTS ARE:**

- Made with botanically based ingredients
- certified vegan
- certified gluten free
- certified cruelty free
- clinically tested

#### **ARBONNE NUTRITION PRODUCTS ARE:**

- plant powered
- formulated with non-GMO ingredients
- formulated without dairy, soy, nuts, common allergens, and artificial colors, flavors or
- sweeteners

### GOLD STANDARD INGREDIENTS

- best botanical and scientific ingredients
- significant, visible results
- proven to be powerful at promoting healthy aging
- sustainable orange stem cells, stabilized vitamin C, brown algae extract, sea buckthorn ceramide & powerful peptides