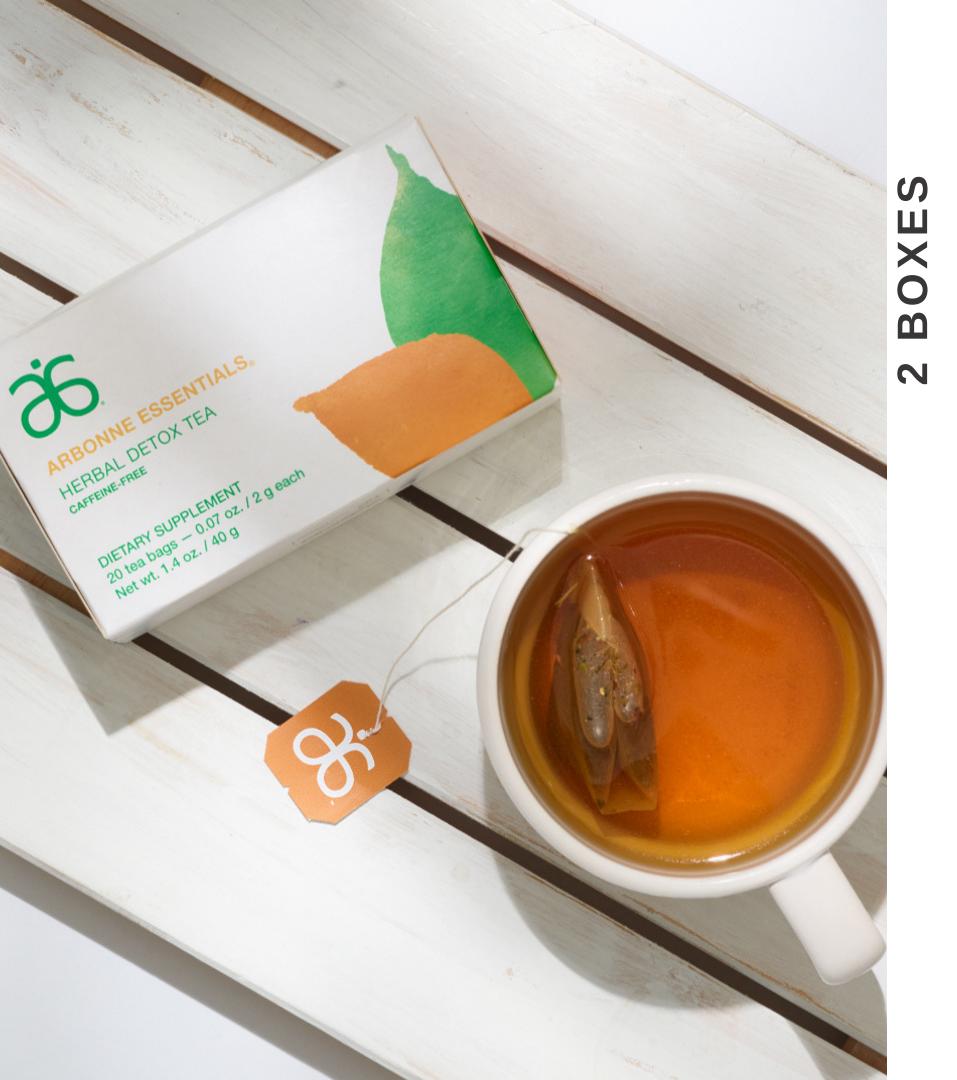

# herbal detox tea

- supports liver and kidney health
- hydration supports toxin elimination
- gentle giant to remove toxins
- never-leave-your-pantry herbal blend including: milk thistle, peppermint, dandelion, sweet fennel, and more
- naturally caffeine-free