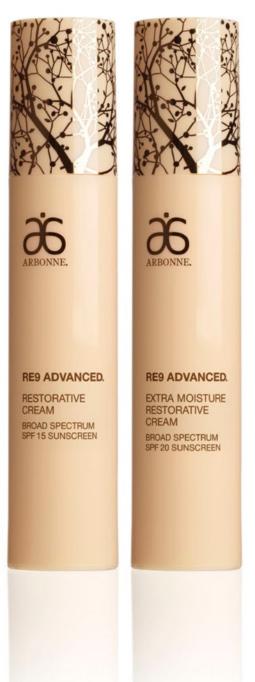

# RE9 ADVANCED. RESTORATIVE CREAMS: BROAD SPECTRUM SPF 15 REGULAR, OR BROAD SPECTRUM SPF 20 EXTRA MOISTURE

 Multipurpose formulas provide critical moisture to the skin to hydrate, smooth and firm skin's appearance while helping reduce the appearance of fine lines and wrinkles

Unique botanical complex helps replenish skin's natural moisture barrier, leaving it feeling soft and smooth