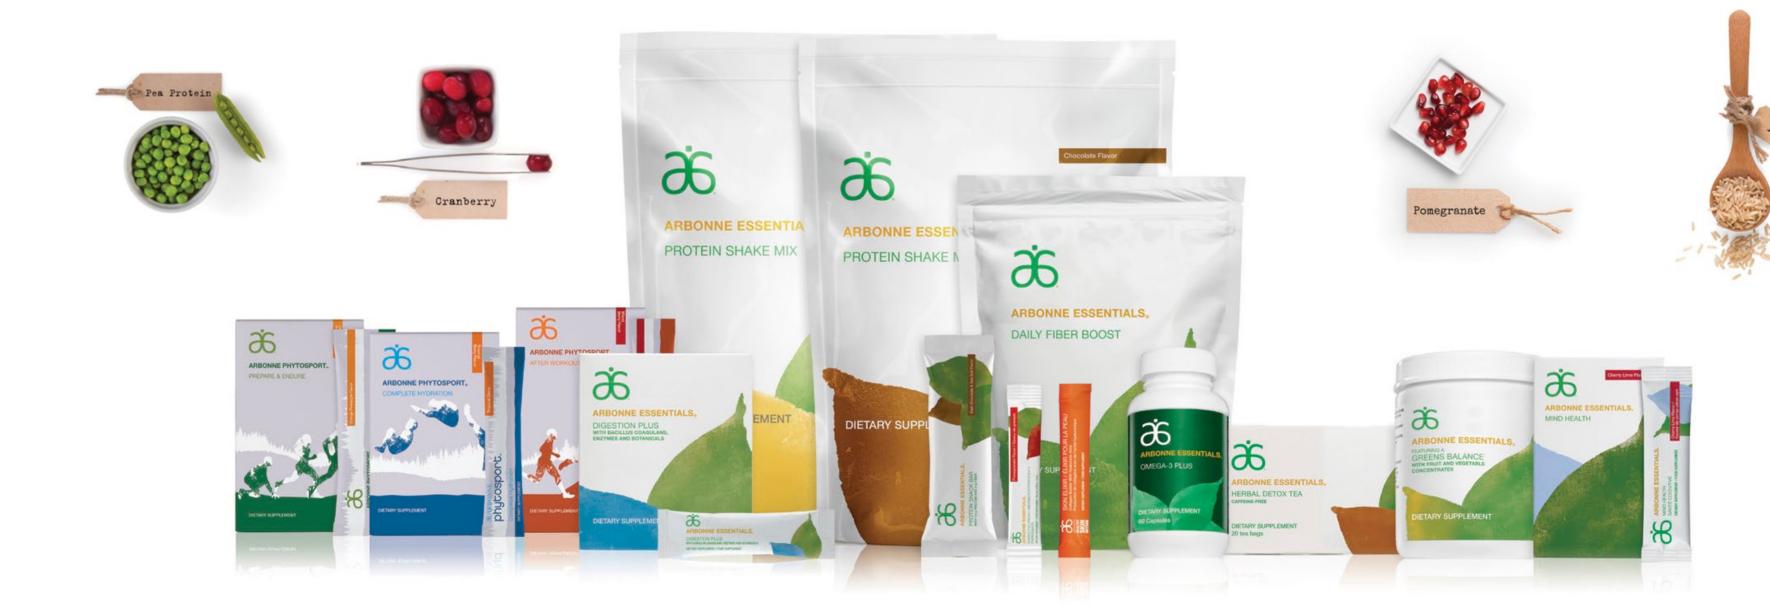

## PRODUCTS TO POWER

# ARBONNE SKINCARE AND NUTRITION

## **PRODUCTS ARE:**

- Made with botanically based ingredients
- certified vegan
- certified gluten free
- certified cruelty free
- clinically tested

#### **ARBONNE NUTRITION PRODUCTS ARE:**

- plant powered
- formulated with non-GMO ingredients
- formulated without dairy, soy, nuts, common allergens, and artificial colors, flavors or
- sweeteners

# 

Includes more than 2,000 ingredients--nearly 1,400 from the European Union, plus several hundred more-- that the company won't use.

Arbonne's rigorous ingredient screening, research, and enhanced safey requirments ultimately result in safer ingredient choices and effective products.

## NØT ALLØWED LIST

ANIMAL PRODUCTS OR BY-PRODUCTS Ø ARTIFICIAL FLAVORS AND SWEETENERS Ø FORMALDEHYDE-DONATING PRESERVA-TIVES Ø HYDROQUINONE Ø PARABENS Ø **PETROLATUM Ø PHTHALATES Ø SODIUM** LAURETH SULFATE (SLES) AND SODIUM LAURYL SULFATE (SLS) Ø SYNTHETIC FRAGRANCES AND DYES Ø TRICLOSAN ETHANOLAMINES (MEA/DEA/TEA) Ø **BUTYLATED HYDROXYTOLUENE (BHT)/** BUTYLATED HYDROXYANISOLE METHYLISOTHIAZOLINONE (MIT) AND METHYLCHLOROISOTHIAZOLINONE (MCT) **Ø GLUTEN Ø** PEANUTS AND TREE NUTS **Ø** SOY Ø HIGH FRUCTOSE CORN SYRUP Ø CANOLA OIL Ø TRANS FATS Ø TALC