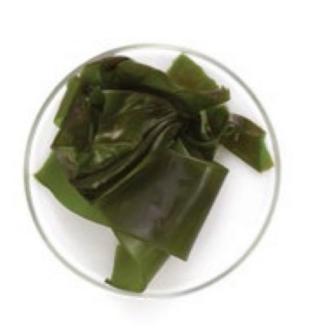

### GOLD STANDARD INGREDIENTS

- best botanical and scientific ingredients
- significant, visible results
- proven to be powerful at promoting healthy aging
- sustainable orange stem cells, stabilized vitamin C, brown algae extract, sea buckthorn ceramide & powerful peptides