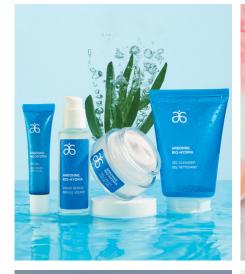

## HEALTHY-LOOKING SKIN starts from within

& ARBONNE.

# SKINGARE ADVANTAGE

# ARBONNE NUTRITION SUPPORTS HEALTHY-LOOKING SKIN