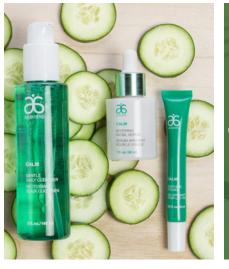

## HEALTHY-LOOKING SKIN starts from within

& ARBONNE.

# SKINGARE ADVANTAGE

# ARBONNE NUTRITION SUPPORTS HEALTHY-LOOKING SKIN