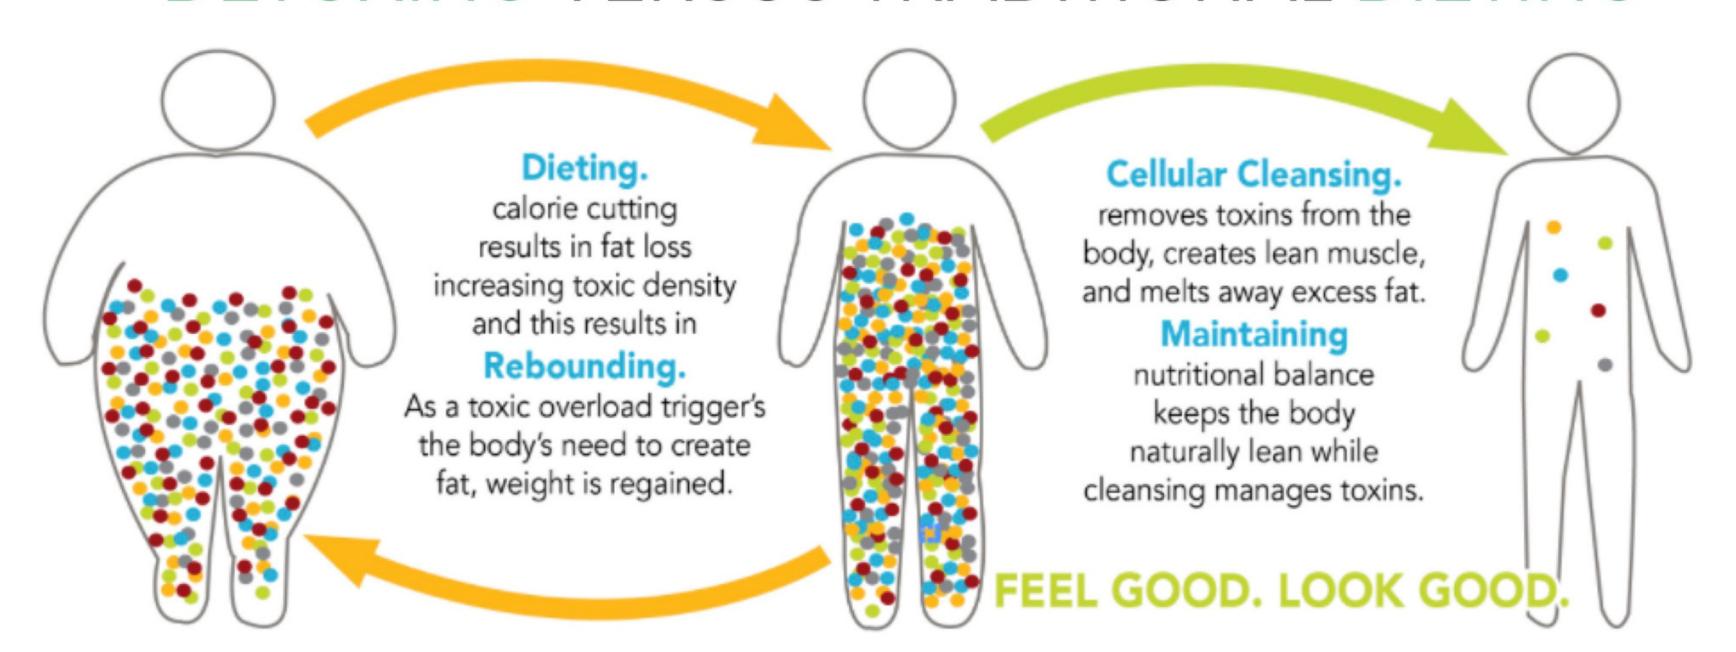

## DETOXING VERSUS TRADITIONAL DIETING

T O XI N S

S U P P O R T

D E T O X

O R G A N S