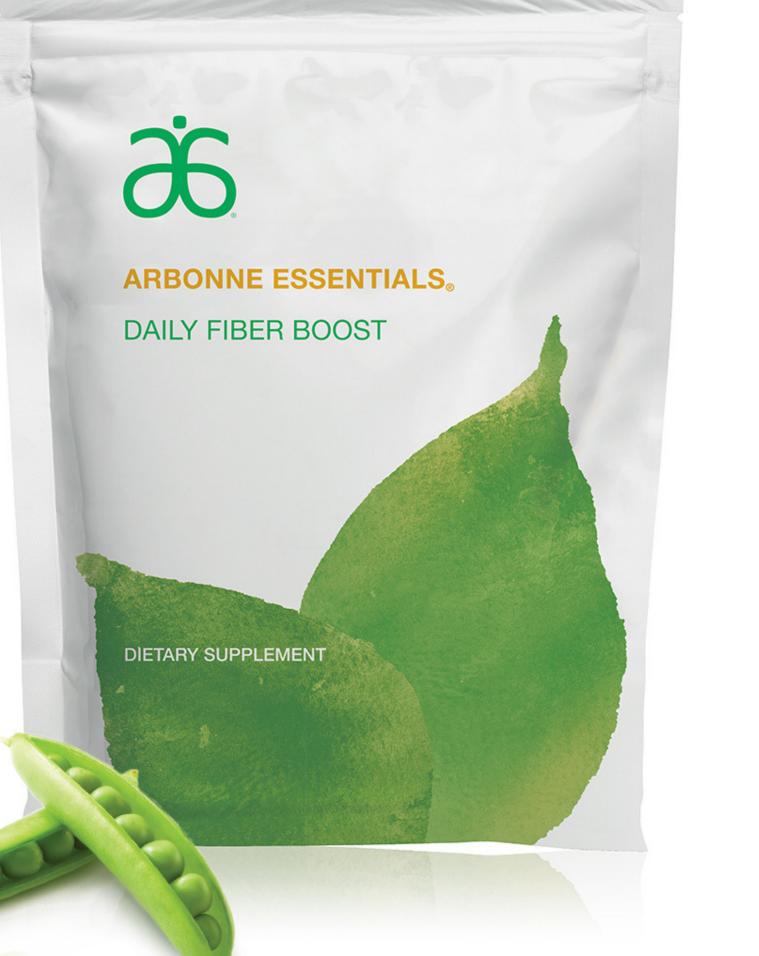

# I BAG Cost Cost • 12 grams soluble and insoluble fiber

- feel full longer
- sponge for waste material

energy fizz sticks

• Chromium supports blood sugar levels

- Vitamin B
- Supports energy
- Low calorie
- Mental clarity/fog-free
- Helps promote endurance when you start to feel tired