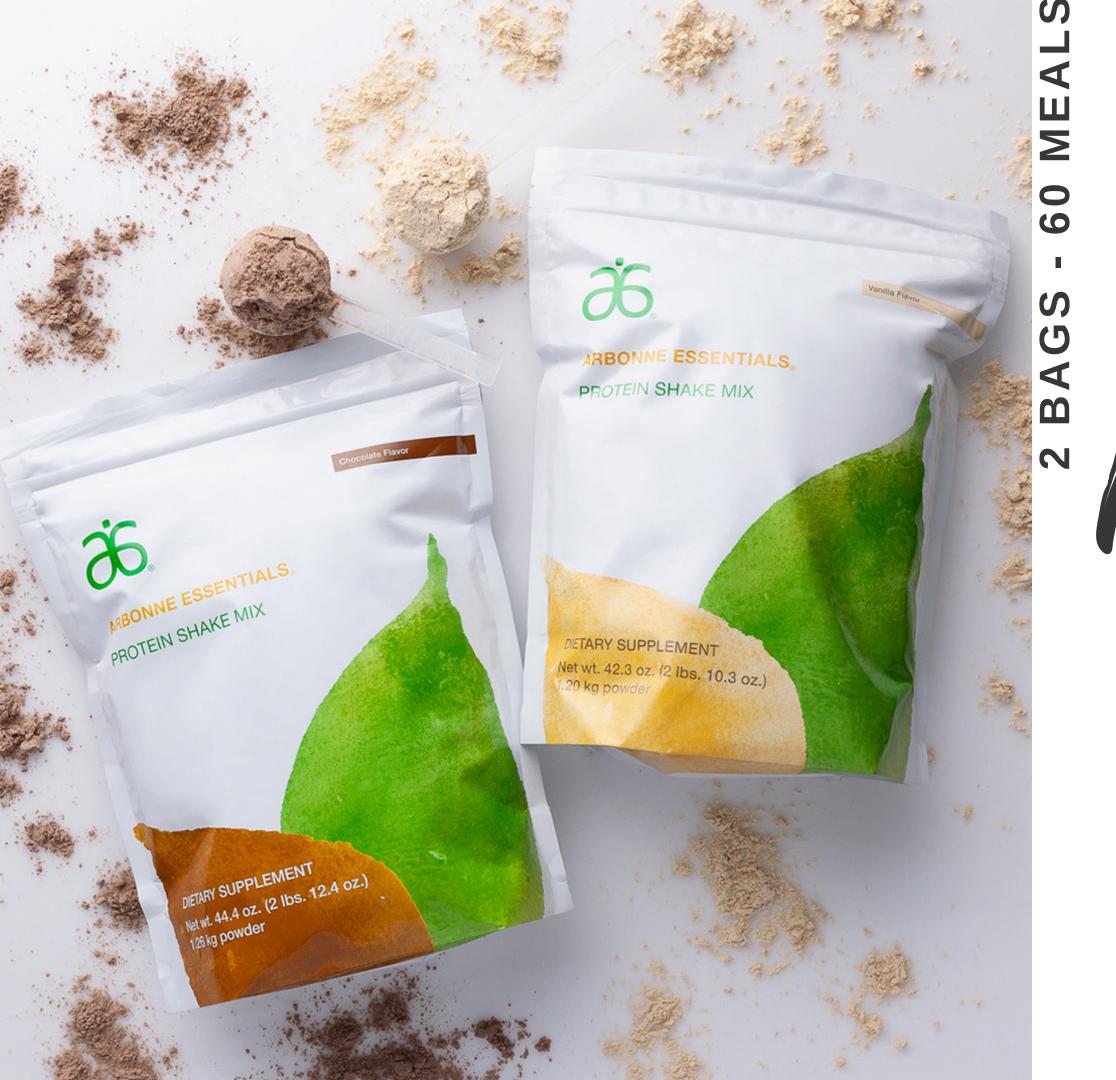

• 20 grams of high-quality vegan

- 20 grams of high-quality vegar protein to help you feel fuller longer
- Meal replacement or afterworkout recovery shake
- Supports normal blood sugar and is low glycemic
- 26 essential vitamins and minerals
- chocolate or vanilla