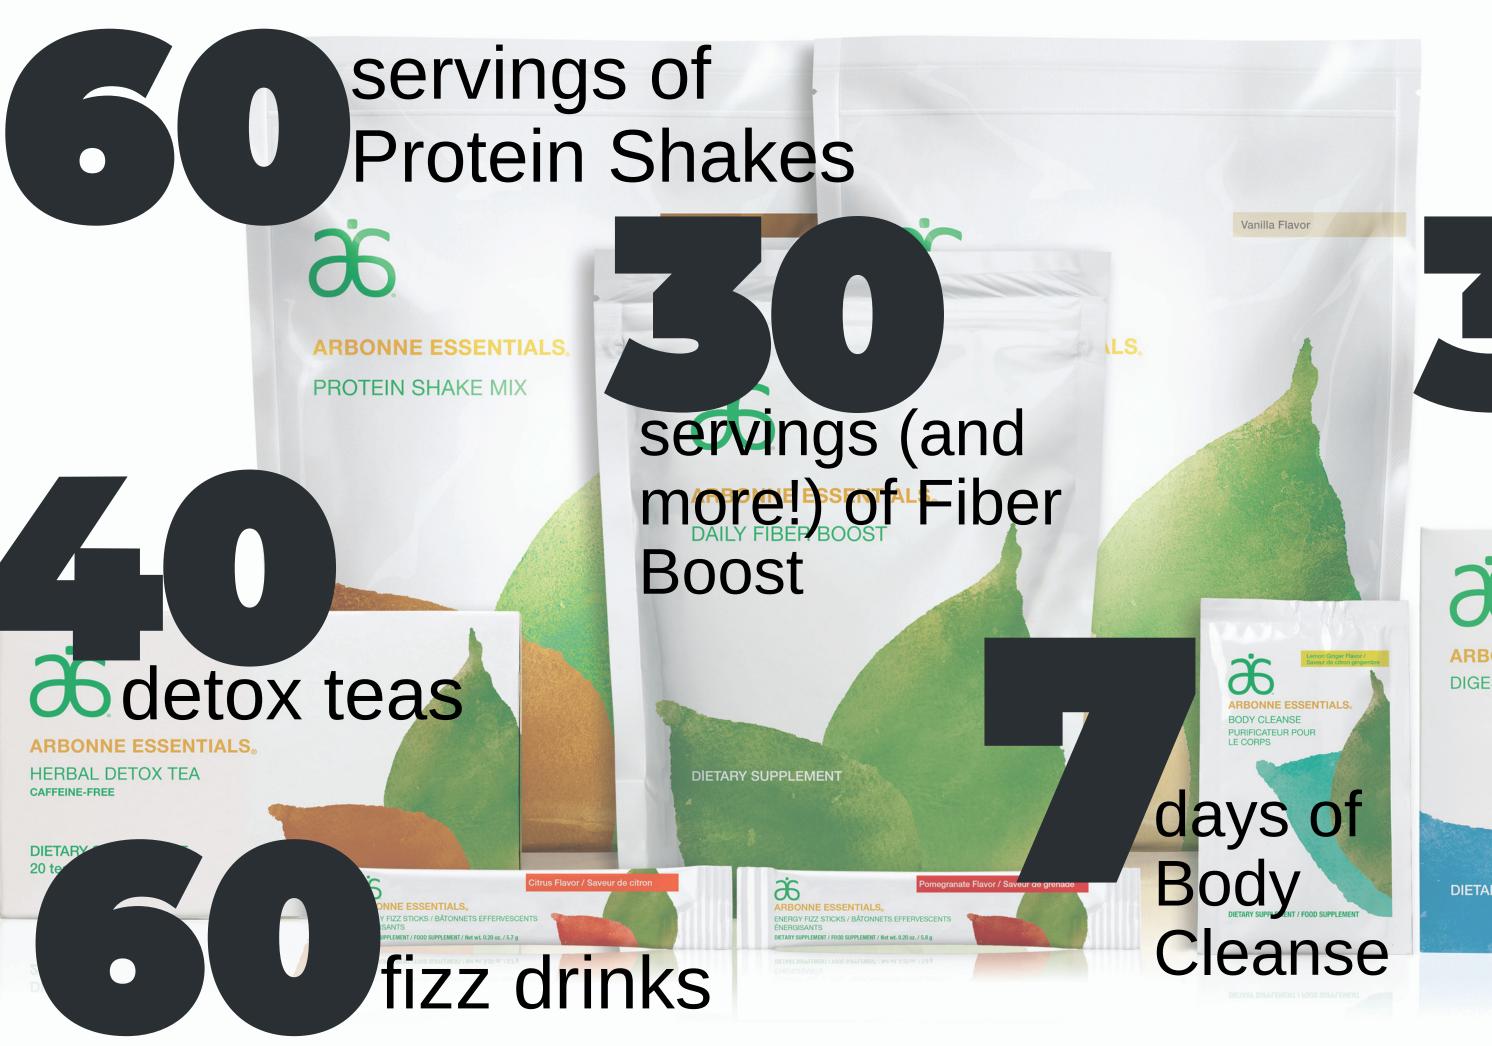

# herbal detox tea

- supports liver and kidney health
- hydration supports toxin elimination
- gentle giant to remove toxins
- never-leave-your-pantry herbal blend including: milk thistle, peppermint, dandelion, sweet fennel, and more
- naturally caffeine-free

• 20 grams of high-quality vegan

- 20 grams of high-quality vegar protein to help you feel fuller longer
- Meal replacement or afterworkout recovery shake
- Supports normal blood sugar and is low glycemic
- 26 essential vitamins and minerals
- chocolate or vanilla

# I BAG Cost Cost • 12 grams soluble and insoluble fiber

- feel full longer
- sponge for waste material

energy fizz sticks

• Chromium supports blood sugar levels

- Vitamin B
- Supports energy
- Low calorie
- Mental clarity/fog-free
- Helps promote endurance when you start to feel tired

• week 3, ginger-lemon flavor

- gentle elimination
- ginger supports normal digestion, aloe soothes the digestive tract, glutamine helps support gastrointestinal health, choline helps support liver function, and magnesium is a key mineral for digestive support