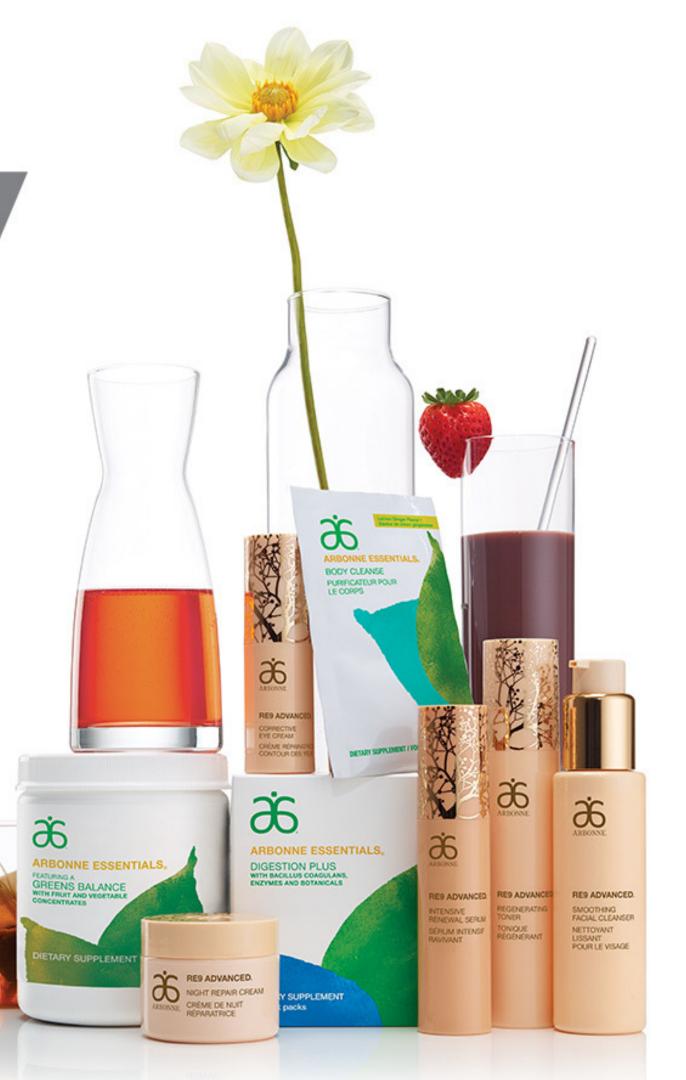

# ARBONNE SKINCARE AND NUTRITION

## **PRODUCTS ARE:**

- Made with botanically based ingredients
- certified vegan
- certified gluten free
- certified cruelty free
- clinically tested

#### **ARBONNE NUTRITION PRODUCTS ARE:**

- plant powered
- formulated with non-GMO ingredients
- formulated without dairy, soy, nuts, common allergens, and artificial colors, flavors or
- sweeteners