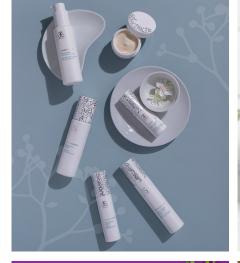

# SKINGARE ADVANTAGE

# ARBONNE NUTRITION SUPPORTS HEALTHY-LOOKING SKIN

### **Healthy Aging Checklist:**

- √ Radiance
- √ Firmness
- √ Hydration
- √ Dark Spots (reduction)
- Smoothness & Texture
- √ Overall skin appearance

### GOLD STANDARD INGREDIENTS

- best botanical and scientific ingredients
- significant, visible results
- proven to be powerful at promoting healthy aging
- sustainable orange stem cells, stabilized vitamin C, brown algae extract, sea buckthorn ceramide & powerful peptides