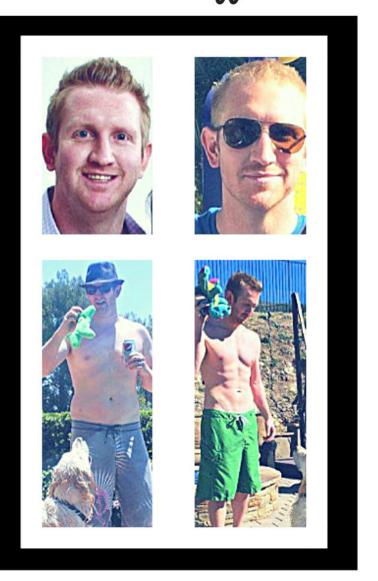

# Restantist

1 month -10lbs

6 months -30lbs.

Great for muscle building or letting the muscles show!

2 months -30lbs

CLEAN EATING

1 month
-90s

What she could not lose with

CrossFit, she lost

with the detox!

Day 1 — Day 24 — Day 49