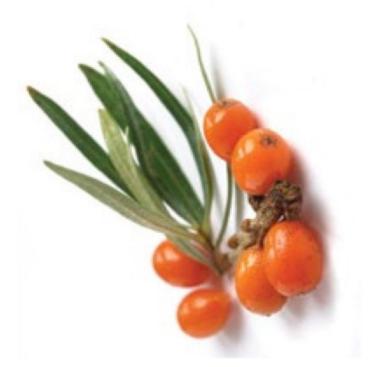

### GOLD STANDARD INGREDIENTS

- best botanical and scientific ingredients
- significant, visible results
- proven to be powerful at promoting healthy aging
- sustainable orange stem cells, stabilized vitamin C, brown algae extract, sea buckthorn ceramide & powerful peptides