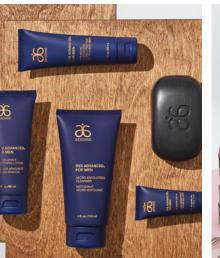

### RE9 Advanced. Regimen

# step 1: cleanse

### **Example 26 RE9 ADVANCED. SMOOTHING FACIAL CLEANSER**

- Rich pearlescent cream formula gently washes away makeup and everyday impurities, leaving skin feeling soft, smooth and nourished
- Moisturizing formula with gentle, plant-derived cleansers purify skin without stripping it of essential hydration