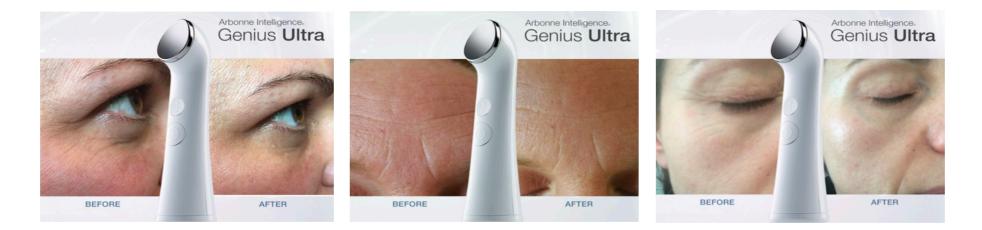

### **Clinical Results**

### In 30 Days

Using the Arbonne Intelligence Genius Ultra with **RE9 Advanced Intensive Renewal Serum** saw an improvement versus baseline in the appearance of:\*

```
Firmness • Elasticity • Radiance • Moisturization • Smoothness
```

\*Clinical Study of 27 participants. Results are measured by expert clinical graded observation and analysis compared to baseline. Product applied with fingertips and smoothed over skin's surface using the Genius Ultra for one minute in the morning and one minute at night.