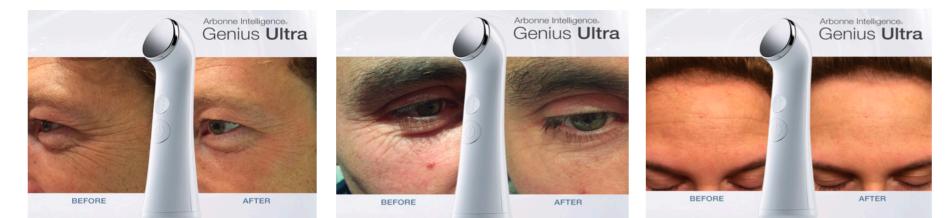

### **Clinical Results**

### In 30 Days

Using the Arbonne Intelligence Genius Ultra with **RE9 Advanced Intensive Renewal Serum** saw an improvement versus baseline in the appearance of:\*

```
Firmness • Elasticity • Radiance • Moisturization • Smoothness
```

\*Clinical Study of 27 participants. Results are measured by expert clinical graded observation and analysis compared to baseline. Product applied with fingertips and smoothed over skin's surface using the Genius Ultra for one minute in the morning and one minute at night.