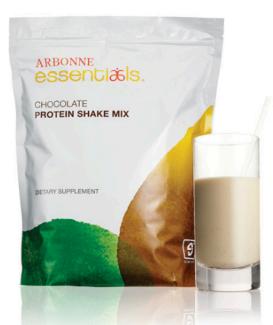

## Protein Shakes

- 20 grams of high-quality vegan protein to help you feel fuller longer.
- Helps support a weight management program.