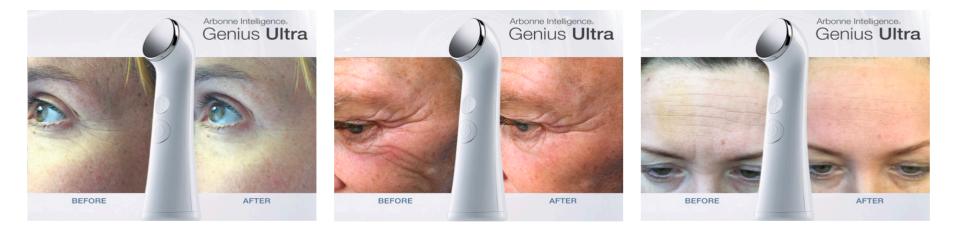

### **Clinical Results**

### In 30 Days

Using the Arbonne Intelligence Genius Ultra with **RE9 Advanced Intensive Renewal Serum** saw an improvement versus baseline in the appearance of:\*

```
Firmness • Elasticity • Radiance • Moisturization • Smoothness
```

\*Clinical Study of 27 participants. Results are measured by expert clinical graded observation and analysis compared to baseline. Product applied with fingertips and smoothed over skin's surface using the Genius Ultra for one minute in the morning and one minute at night.